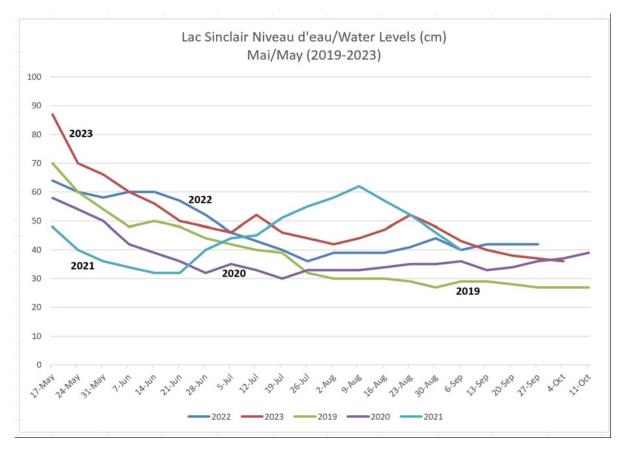

## Water levels

The graph below compares weekly water level measurements taken from the same spot on the lake over the past five years. Several factors impact water levels including winter melt, amount of rainfall and heat intensity. A big thank you to Kevin Scott and Chantal Vaillancourt who manage this process on behalf of the lake association.

2023 had the highest spring water levels in 5 years (87cm) vs lowest water level in 2023 (48cm). 2023 end of season had the second lowest water level in 5 years (36cm) vs 2019 with a high water reading of only 27cm.