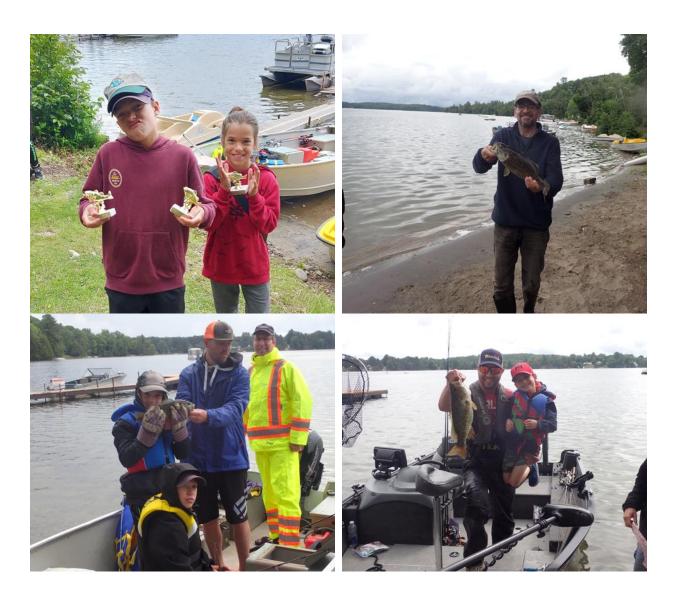

# **Fishing Tournament Report**

Many thanks to all those who participated and especially those who *pre-registered* by email or telephone. This made reception at the Lafrance dock much easier! There was a good turnout despite the threatening weather. Luck was with us as the rain stopped just as the tournament was starting. Most importantly, the fish were biting! Several nice smallmouth bass and pike were taken. All trophies were awarded for adult pike and smallmouth bass. Children won trophies for smallmouth and rock bass and one trophy was awarded in our new *child pike* category. Congratulations to all the winners! Sadly, perch seem to be disappearing from the lake and none was reported. After the trophies were given, participants waited in their boats during the draws to win some of the numerous gifts from our very generous sponsors. Here is some more information on this year's successful event. We look forward to seeing as many of you again in 2022. The more the merrier!

<u>The numbers</u> – there were 17 boats with 69 participants – 56 adults and 13 children (members, families and guests). This year, a number of former child participants fished as adults and will be strong competitors in the future!

#### <u>Trophy winners</u>

**Adult pike** – 1<sup>st</sup> Claude Pinault (3.81 kg) – 2<sup>nd</sup> Cédric Lapointe (1.81 kg) – 3<sup>rd</sup> Anne St-Amour (1.66 kg) (NB our trophy supplier ran out of pike figurines and so 2<sup>nd</sup> and 3<sup>rd</sup> place trophies had a bass instead of a pike on the base ⊕)

**Adult smallmouth bass** – 1st Kayla McLennan (1.65 kg) – 2nd Marc-André Roussel (1.55 kg) – 3rd Sue Hunter (1.51 kg)

**Child pike** – 1st Ethan Lylyk (1.12kg)

**Child smallmouth bass** – 1st Jaymes Roussel (1.49 kg) – 2nd Amélie Cadieux (1.14kg) – 3nd William Lecompte (.83kg)

**Child rock bass** – 1st Mathis Lecompte (.22 kg) – 2nd William Lecompte (.21 kg) – 3rd Olivia Simboli (.20kg)

Largest fish was awarded to Claude Pinault and his prize was a cooler

Door prize winner was awarded to Karl Lecompte and his prize was a fishing rod