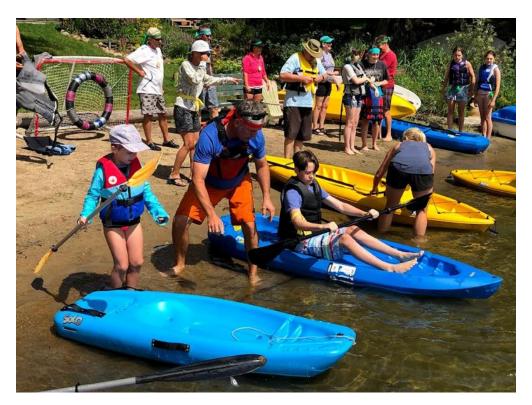

# Lac Sinclair Association L'Esprit du Lac Regatta 2021

Saturday, August 14, 2021 – A very good turnout on the beach at Chemin des Pins! Despite the Regatta date changing three times (from July to August 7 and once again a Rain Date) everyone enjoyed an afternoon of fun and games for the  $4^{+}$  annual L'Esprit du Lac Regatta. A very good turnout due to sunny weather and community spirit. New for 2021, the organizing committee launched digital communications and sign-up through our Facebook page and group using a Google form to track interest. By August 14, 11 signed up and 15 were interested in participating. By 1pm we had ~25 participants in the games and ~10 spectators. Shout out to the fabulous kids and young adults who joined without hesitation – helping to balance each of the Red, Green, Blue and Yellow teams.

The Regatta featured only team games on the beach and in the water, including water balloon toss, wet T-shirt Relay, Kayak races, Lake Ball Toss and the very popular **Sink the Swiss Navy Canoe**. Hand-crafted and locally made medals were given to the winners including the team with the most "Esprit du Lac Sinclair"!

Click on this link to view some photographs: <a href="https://photos.app.goo.gl/bXdzscsA2YJtaYqq6">https://photos.app.goo.gl/bXdzscsA2YJtaYqq6</a>

Many thanks to all who participated! Special thanks to the Smith family for allowing use of their beautiful water front and to all the volunteers and the organizing committee.