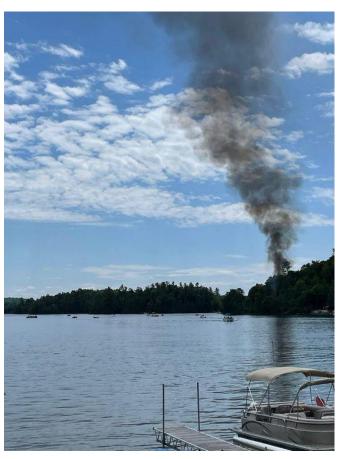

# **Volunteer Firefighters - Thank You!**

Firefighting and emergency medical services are things that we all hope to not have to use however it is important to understand the extent of such services that are available to all citizens in the region largely due to a wonderful group of volunteers.

The La Pêche fire department is comprised of the following:

- Four fire stations located in Masham, Wakefield, Lac des Loups and East Aldfield. At a minimum, each station has a 1800 US Gal pumper and a 3500 US Gal tanker.
- One Zodiac inflatable boat located in Wakefield
- One accident crash truck that has the jaws of life and all equipment required to extract a person from a vehicle
- One 6x6 ATV for off road rescue.
- The service is comprised of 50 men and women but only 2 are full time employees the fire director and an admin coordinator. Out of the 50 members, approximately 30 are qualified as first responders and others have additional specialized training including water rescue and accident extraction
- The service logs 250 to 300 fire calls per year and 150 to 200 first responder calls. Most of the calls occur in the
  - Masham/Wakefield area.
- One station is almost never deployed to a confirmed call without the support of a sister station and as the situation escalates the fire director will coordinate manpower and equipment.

Photo: Aline Lafrance via Facebook