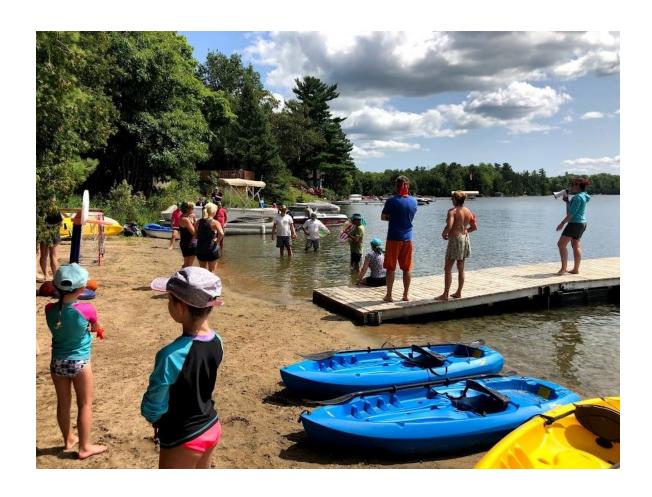

# Lac Sinclair Association L'Esprit du Lac Regatta 2021

Saturday, August 14, 2021 – A very good turnout on the beach at Chemin des Pins! Despite the Regatta date changing three times (from July to August 7 and once again a Rain Date) everyone enjoyed an afternoon of fun and games for the  $4^{+}$  annual L'Esprit du Lac Regatta. A very good turnout due to sunny weather and community spirit. New for 2021, the organizing committee launched digital communications and sign-up through our Facebook page and group using a Google form to track interest. By August 14, 11 signed up and 15 were interested in participating. By 1pm we had ~25 participants in the games and ~10 spectators. Shout out to the fabulous kids and young adults who joined without hesitation – helping to balance each of the Red, Green, Blue and Yellow teams.

The Regatta featured only team games on the beach and in the water, including water balloon toss, wet T-shirt Relay, Kayak races, Lake Ball Toss and the very popular **Sink the Swiss Navy Canoe**. Hand-crafted and locally made medals were given to the winners including the team with the most "Esprit du Lac Sinclair"!

Click on this link to view some photographs: <a href="https://photos.app.goo.gl/bXdzscsA2YJtaYqq6">https://photos.app.goo.gl/bXdzscsA2YJtaYqq6</a>

Many thanks to all who participated! Special thanks to the Smith family for allowing use of their beautiful water front and to all the volunteers and the organizing committee.