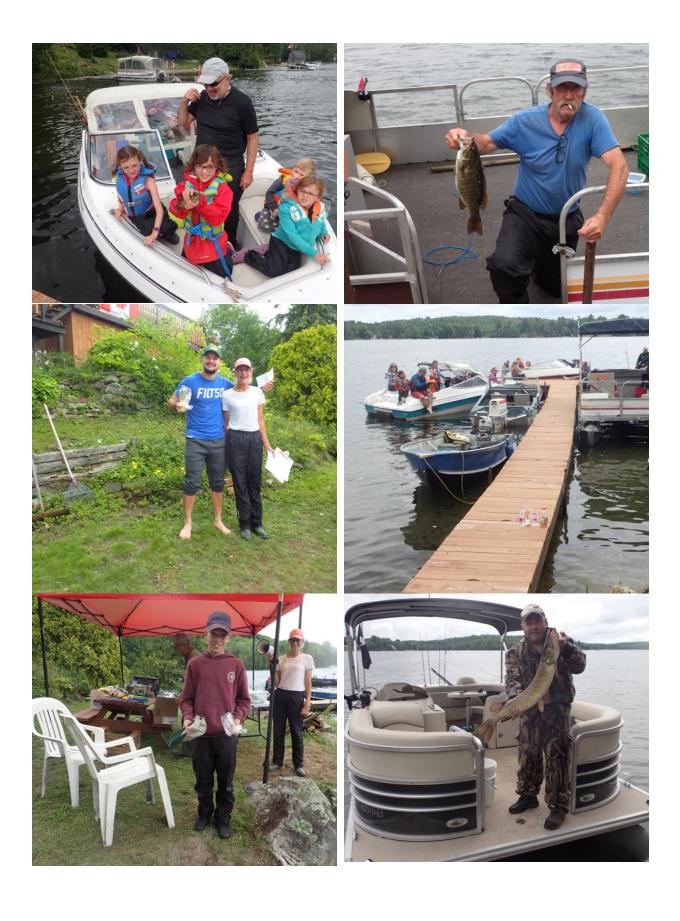

# Lac Sinclair Association L'Esprit du Lac Regatta 2021

Saturday, August 14, 2021 – A very good turnout on the beach at Chemin des Pins! Despite the Regatta date changing three times (from July to August 7 and once again a Rain Date) everyone enjoyed an afternoon of fun and games for the  $4^{+}$  annual L'Esprit du Lac Regatta. A very good turnout due to sunny weather and community spirit. New for 2021, the organizing committee launched digital communications and sign-up through our Facebook page and group using a Google form to track interest. By August 14, 11 signed up and 15 were interested in participating. By 1pm we had ~25 participants in the games and ~10 spectators. Shout out to the fabulous kids and young adults who joined without hesitation – helping to balance each of the Red, Green, Blue and Yellow teams.

The Regatta featured only team games on the beach and in the water, including water balloon toss, wet T-shirt Relay, Kayak races, Lake Ball Toss and the very popular **Sink the Swiss Navy Canoe**. Hand-crafted and locally made medals were given to the winners including the team with the most "Esprit du Lac Sinclair"!

Click on this link to view some photographs: <a href="https://photos.app.goo.gl/bXdzscsA2YJtaYqq6">https://photos.app.goo.gl/bXdzscsA2YJtaYqq6</a>

Many thanks to all who participated! Special thanks to the Smith family for allowing use of their beautiful water front and to all the volunteers and the organizing committee.